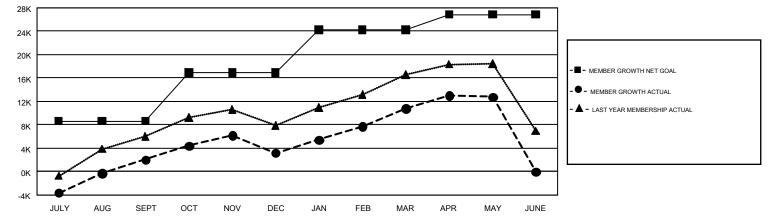

## GAT Constitutional Area 5

REPORT DOES NOT INCLUDE CLUBS IN UNDISTRICTED AREAS.

| Clubs                 |               |           |               | Members               |                           |                         |                                                    |  |
|-----------------------|---------------|-----------|---------------|-----------------------|---------------------------|-------------------------|----------------------------------------------------|--|
| RESULTS FOR 2017-2018 |               |           |               | RESULTS FOR 2017-2018 |                           |                         |                                                    |  |
| QUARTER               | NEW CLUB GOAL | NEW CLUBS | DROPPED CLUBS | QUARTER               | MEMBER GROWTH NET<br>GOAL | MEMBER GROWTH<br>ACTUAL | DROPPED<br>MEMBERS ACTUAL<br>(including transfers) |  |
| JULY/AUG/SEPT         | 133           | 47        | 44            | JULY/AUG/SEPT         | 8,636                     | 18,518                  | 15,267                                             |  |
| OCT/NOV/DEC           | 129           | 69        | 68            | OCT/NOV/DEC           | 8,257                     | 10,879                  | 9,167                                              |  |
| JAN/FEB/MAR           | 110           | 85        | 46            | JAN/FEB/MAR           | 7,374                     | 14,875                  | 6,562                                              |  |
| APR/MAY/JUNE          | 68            | 46        | 7             | APR/MAY/JUNE          | 2,601                     | 7,089                   | 4,686                                              |  |