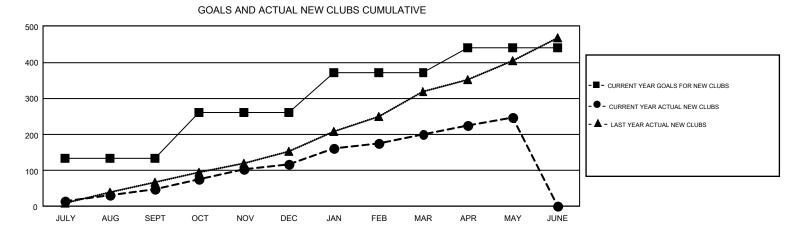

## GAT Constitutional Area 5

REPORT DOES NOT INCLUDE CLUBS IN UNDISTRICTED AREAS.

| Clubs                 |               |           |               | Members               |                           |                         |                                                    |  |
|-----------------------|---------------|-----------|---------------|-----------------------|---------------------------|-------------------------|----------------------------------------------------|--|
| RESULTS FOR 2017-2018 |               |           |               | RESULTS FOR 2017-2018 |                           |                         |                                                    |  |
| QUARTER               | NEW CLUB GOAL | NEW CLUBS | DROPPED CLUBS | QUARTER               | MEMBER GROWTH NET<br>GOAL | MEMBER GROWTH<br>ACTUAL | DROPPED<br>MEMBERS ACTUAL<br>(including transfers) |  |
| JULY/AUG/SEPT         | 133           | 47        | 44            | JULY/AUG/SEPT         | 8,636                     | 18,518                  | 15,267                                             |  |
| OCT/NOV/DEC           | 129           | 69        | 68            | OCT/NOV/DEC           | 8,257                     | 10,879                  | 9,167                                              |  |
| JAN/FEB/MAR           | 110           | 85        | 46            | JAN/FEB/MAR           | 7,374                     | 14,875                  | 6,562                                              |  |
| APR/MAY/JUNE          | 68            | 46        | 7             | APR/MAY/JUNE          | 2,601                     | 7,089                   | 4,686                                              |  |